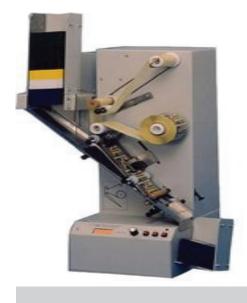

# Multi-purpose labeller

The universal LAB300 will apply labels to a variety of products at up to 3000 pieces per hour! The LAB500 can label memory cards, floppy discs, in fact any product with a flat surface to maximum height of 5mm (0.2") and width of 90mm (3.5").

The LAB300 can be used as a standalone unit or incorporated in a production conveyor line.

#### Input hopper

The LAB300 hopper can dispense memory cards, floppy disks and other thin objects. The hopper holds 220 typical memory cards or 220 floppy disks and can be refilled while the unit is running.

### **LAB300**

- Universal labeller
- High throughput over 300 per hour
- Fully transportable
- Suitable for labelling memory cards and more

#### **LAB300**

| Media compatibility:          | Memory cards, floppy disks                                      |
|-------------------------------|-----------------------------------------------------------------|
| Throughput:                   | 3000 per hour (dependant on package size)                       |
| Dimensions (WxHxD):           | 270mm x 520mm x 270mm<br>10.6 x 20.5" x 10.6"                   |
| Operational voltage:          | 110-220v, 50/60Hz (self adjusting)                              |
| Weight:                       | 26kg (57lbs)                                                    |
| Maximum packaging dimensions: | Length: 90mm (3.5")<br>Height: 5mm (0.2")<br>Width: 90mm (3.5") |
| Roll:                         | Up to 250mm (9.8")                                              |
| Label dimensions:             | Height mini: 15mm (0.6")<br>Height maxi: 52mm (2.1")            |